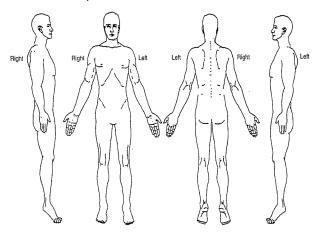

### PAIN: What is the current level of your pain?

**Mark** the drawing below **with an X** to show where you have the most severe pain.

**Shade** in the areas where you have less severe pain.

| On a scale of 0 - 10 (0=no pain, 10=worst pain possible), what is your level of pain? 0 1 2 3 4 5 6 7 8 9 10                                          |
|-------------------------------------------------------------------------------------------------------------------------------------------------------|
| How often do you have pain?                                                                                                                           |
| Constantly Frequently Occasionallly Intermittently                                                                                                    |
| Have you seen a chiropractor before? No Yes                                                                                                           |
| If yes, what was the the date(s), duration, and location / name of clinic?                                                                            |
| How did your pain start?                                                                                                                              |
| Work Injury Illness No Obvious Cause Injury, Not at Work Motor Vehicle or Motorcyle Accident Other:                                                   |
| How long have you had this pain?                                                                                                                      |
| How often do you exeperience your pain symptoms? Constantly (76%-100%) Frequently (51-75%) Occasionally (26-50%) Intermittently (0-25%)               |
| How would you describe how your pain feels? Sharp Dull ache Numb Shooting Burning Tingling                                                            |
| Pain is at it's worst? AM As the day wears on Steady on/off                                                                                           |
| What makes pain better? General Activity Ice Heat Rest Other:                                                                                         |
| What makes pain worse? General ActivityBending Lifting Walking SportsMoving wrong Getting up from a chair Heating Pad OTC Meds_                       |
| Massage Chiropractic Other:                                                                                                                           |
| Has your sleep been affected by the complaint you presented with today?                                                                               |
| What is your sleeping position?                                                                                                                       |
| Job physical demands                                                                                                                                  |
| Recreational activities:                                                                                                                              |
| Have you had similar symptoms in the past? YesWhen?<br>If you have received treatment in the past for the same or similiar symptoms, who did you see? |